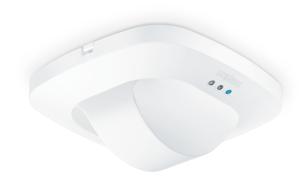

## **Function description**

Twice as vigilant. High-frequency corridor sensor Presence Control PRO DUAL HF DALI-2 Application Controller for indoors, ideal for passageways and long corridors, installation height up to 3.5 m, with digital DALI-2 Application Controller interface for controlling 2 lighting channels, DUAL-HF technology for radial detection of 20 m in two directions, detection regardless of temperature, HF-sensor technology also detects movement through glass, wood and stud walls, switches light 'ON' almost instantly.

## **Technical specifications**

| Dimensions (L x W x H)     | 112 x 120 x 120 mm                                            |
|----------------------------|---------------------------------------------------------------|
| Manufacturer's Warranty    | 5 years                                                       |
| Settings via               | Remote control, DIP switches,<br>Potentiometers, Smart Remote |
| With remote control        | No                                                            |
| Version                    | DALI-2 APC - in-ceiling installation                          |
| PU1, EAN                   | 4007841079499                                                 |
| Туре                       | Presence detector                                             |
| Application, place         | Indoors                                                       |
| Application, room          | corridor / aisle, Indoors                                     |
| Colour                     | white                                                         |
| Colour, RAL                | 9010                                                          |
| Includes corner wall mount | No                                                            |
| Installation site          | ceiling                                                       |
| Installation               | In-ceiling installation, Ceiling                              |
| IP-rating                  | IP20                                                          |