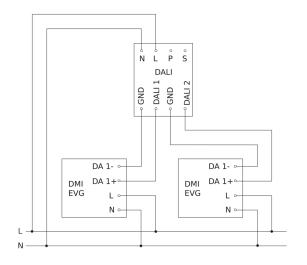

### Master/slave interconnection circuit diagram

| Time setting                    | 30 s – 30 Min.      |
|---------------------------------|---------------------|
| Basic light level function      | Yes                 |
| Basic light level function time | 1-60 min, all night |
| Main light adjustable           | 50 - 100 %          |
| Twilight setting TEACH          | Yes                 |
| Constant-lighting control       | Yes                 |
| Interconnection                 | Yes                 |
| Type of interconnection         | Master/slave        |
| Interconnection via             | Cable               |
| Product category                | Presence detector   |