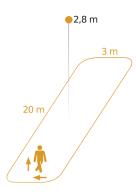

#### **Detection Zone**

Possible mounting height: 2,50 m - 3,50 m Orange: radial and tangential

| HF-system                                     | 5,8 GHz                                                                                                                            |
|-----------------------------------------------|------------------------------------------------------------------------------------------------------------------------------------|
| Detection                                     | also through glass, wood and stud walls                                                                                            |
| Detection angle                               | Aisle, 360 °                                                                                                                       |
| Angle of aperture                             | 140 °                                                                                                                              |
| Sneak-by guard                                | Yes                                                                                                                                |
| Capability of masking out individual segments | No                                                                                                                                 |
| Electronic scalability                        | Yes                                                                                                                                |
| Mechanical scalability                        | No                                                                                                                                 |
| Reach, radial                                 | 20 x 3 m (60 m <sup>2</sup> )                                                                                                      |
| Reach, tangential                             | 20 x 3 m (60 m <sup>2</sup> )                                                                                                      |
| Transmitter power                             | < 1 mW                                                                                                                             |
| Functions                                     | Normal / test mode, Semi-/fully<br>automatic, Pushbutton / switch<br>mode, Manual ON / ON-OFF,<br>Constant-lighting control ON-OFF |
| Twilight setting                              | 10 – 1000 lx                                                                                                                       |
|                                               |                                                                                                                                    |

#### **Technical specifications**

| Ambient temperature     | from -25 up to 55 °C               |
|-------------------------|------------------------------------|
| Material                | Plastic                            |
| Mains power supply      | 230 V / 50 – 60 Hz                 |
| Steuerausgang, Dali     | Broadcast 2x12 electronic ballasts |
| With bus coupling       | Yes                                |
| Technology, sensors     | High frequency, Light sensor       |
| Mounting height         | 2,50 – 3,50 m                      |
| Mounting height max.    | 3,50 m                             |
| Optimum mounting height | 2,8 m                              |