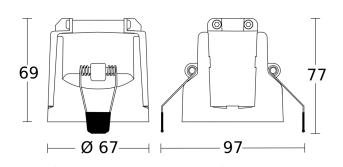

## **Dimension Drawing 2**

## **Technical specifications**

| Dimensions (L x W x H)     | 112 x 120 x 120 mm                                            |
|----------------------------|---------------------------------------------------------------|
| Manufacturer's Warranty    | 5 years                                                       |
| Settings via               | Remote control, DIP switches,<br>Potentiometers, Smart Remote |
| With remote control        | No                                                            |
| Version                    | DALI-2 APC - in-ceiling installation                          |
| PU1, EAN                   | 4007841079499                                                 |
| Туре                       | Presence detector                                             |
| Application, place         | Indoors                                                       |
| Application, room          | corridor / aisle, Indoors                                     |
| Colour                     | white                                                         |
| Colour, RAL                | 9010                                                          |
| Includes corner wall mount | No                                                            |
| Installation site          | ceiling                                                       |
| Installation               | In-ceiling installation, Ceiling                              |
| IP-rating                  | IP20                                                          |