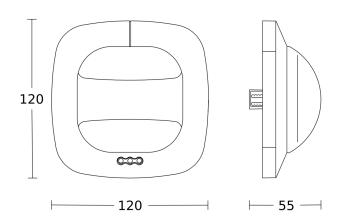

### **Dimension Drawing 1**

## **Technical specifications**

| Dimensions (L x W x H)     | 112 x 120 x 120 mm                                            |
|----------------------------|---------------------------------------------------------------|
| Manufacturer's Warranty    | 5 years                                                       |
| Settings via               | Remote control, DIP switches,<br>Potentiometers, Smart Remote |
| With remote control        | No                                                            |
| Version                    | DALI-2 APC - in-ceiling installation                          |
| PU1, EAN                   | 4007841079499                                                 |
| Туре                       | Presence detector                                             |
| Application, place         | Indoors                                                       |
| Application, room          | corridor / aisle, Indoors                                     |
| Colour                     | white                                                         |
| Colour, RAL                | 9010                                                          |
| Includes corner wall mount | No                                                            |
| Installation site          | ceiling                                                       |
| Installation               | In-ceiling installation, Ceiling                              |
| IP-rating                  | IP20                                                          |