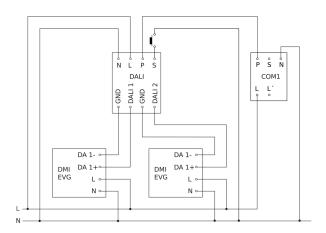

Cable               |
| Product category                | Presence detector   |

#### Accessories

| EAN 4007841 592806 | User remote control RC5     |
|--------------------|-----------------------------|
| EAN 4007841 003036 | Control PRO guard cage      |
| EAN 4007841 009151 | Remote control Smart Remote |
| EAN 4007841 559410 | Service remote control RC8  |

## **Dual HF**

DALI-2 APC - in-ceiling installation EAN 4007841 079499 Article number 079499



#### **Detection Zone**



Possible mounting height: 2,50 m - 3,50 m Orange: radial and tangential

### **Dimension Drawing 1**



## **Dimension Drawing 2**



### Master circuit diagram



## **Dual HF**

DALI-2 APC - in-ceiling installation EAN 4007841 079499 Article number 079499



### Master/slave interconnection circuit diagram