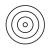

#### **Detection Zone**

Possible mounting height: 2,50 m - 3,50 m Orange: radial and tangential